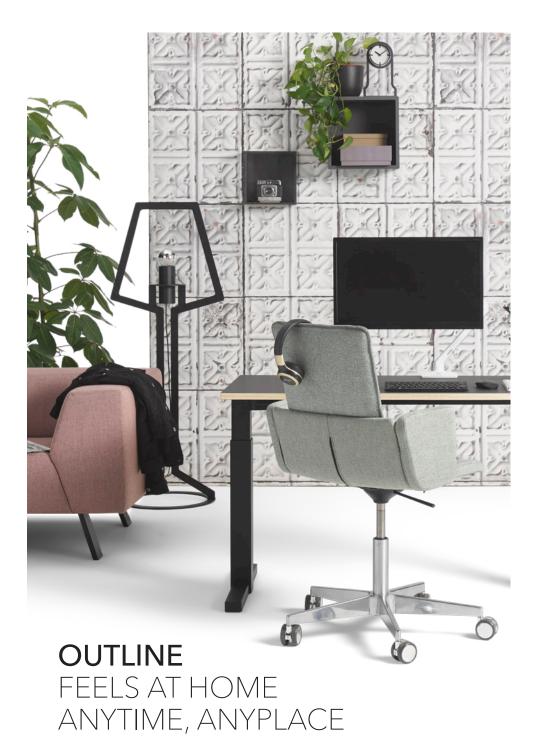

# An archetypal lamp

Outline is a series of lamps that stand out because of their minimalist silhouette. The inspiration for this stylish design came from the outline of the archetypal table lamp. By taking it back to basics it is instantly recognizable. The outline is what remains, hence the name. The minimalist design suits about any interior. The lamp is available in three variants: a floor lamp and a table lamp in two sizes.