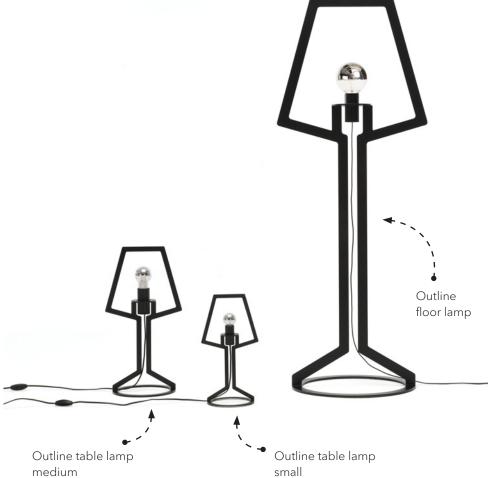

# An archetypal lamp

Outline is a series of lamps that stand out because of their minimalist silhouette. The inspiration for this stylish design came from the outline of the archetypal table lamp. By taking it back to basics it is instantly recognizable. The outline is what remains, hence the name. The minimalist design suits about any interior. The lamp is available in three variants: a floor lamp and a table lamp in two sizes.

# Dimensions

Table lamp small:  $38 \times 20 \times 16$  cm Table lamp medium:  $53 \times 28 \times 23$  cm Floor lamp:  $145 \times 56 \times 45$  cm

# Weight

Table lamp small: 1.1 kg Table lamp medium: 2 kg

Floor lamp: 8 kg